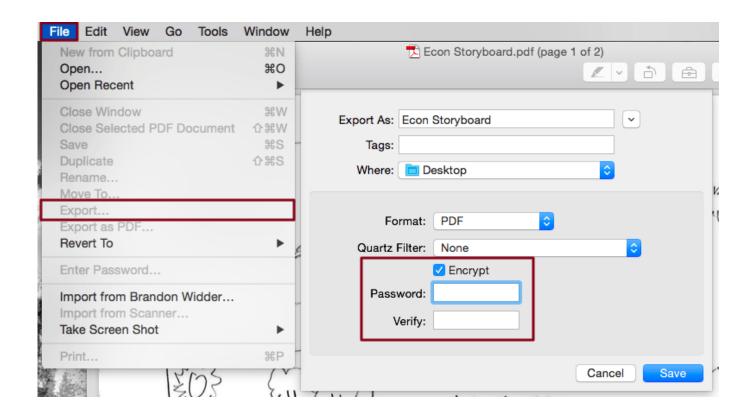

Enter Password For The Encrypted File Setup Media Entertainment Collection 2007 Activation



Enter Password For The Encrypted File Setup Media Entertainment Collection 2007 Activation

1/3



## DOWNLOAD



2/3

Use the Autodesk Media & Entertainment Collection to build a flexible 3D animation pipeline with ... Updates, hotfixes & service packs · Installation, activation, licensing · Account ... Get 5 Arnold licenses in the Media & Entertainment Collection ... Easily download, install, and use as many products within the collection as you .... Write CSV, Converts a set of records to a CSV (delimited text) formatted file. ... Supports Microsoft Excel 95, 97, 2000, XP, 2003, 2007, 2010 and 2013 file types. ... Protect Excel, Encrypts Microsoft Excel .xlsx documents for password protection ... Call Project, Executes a Project on the same installation of GoAnywhere MFT.. You should